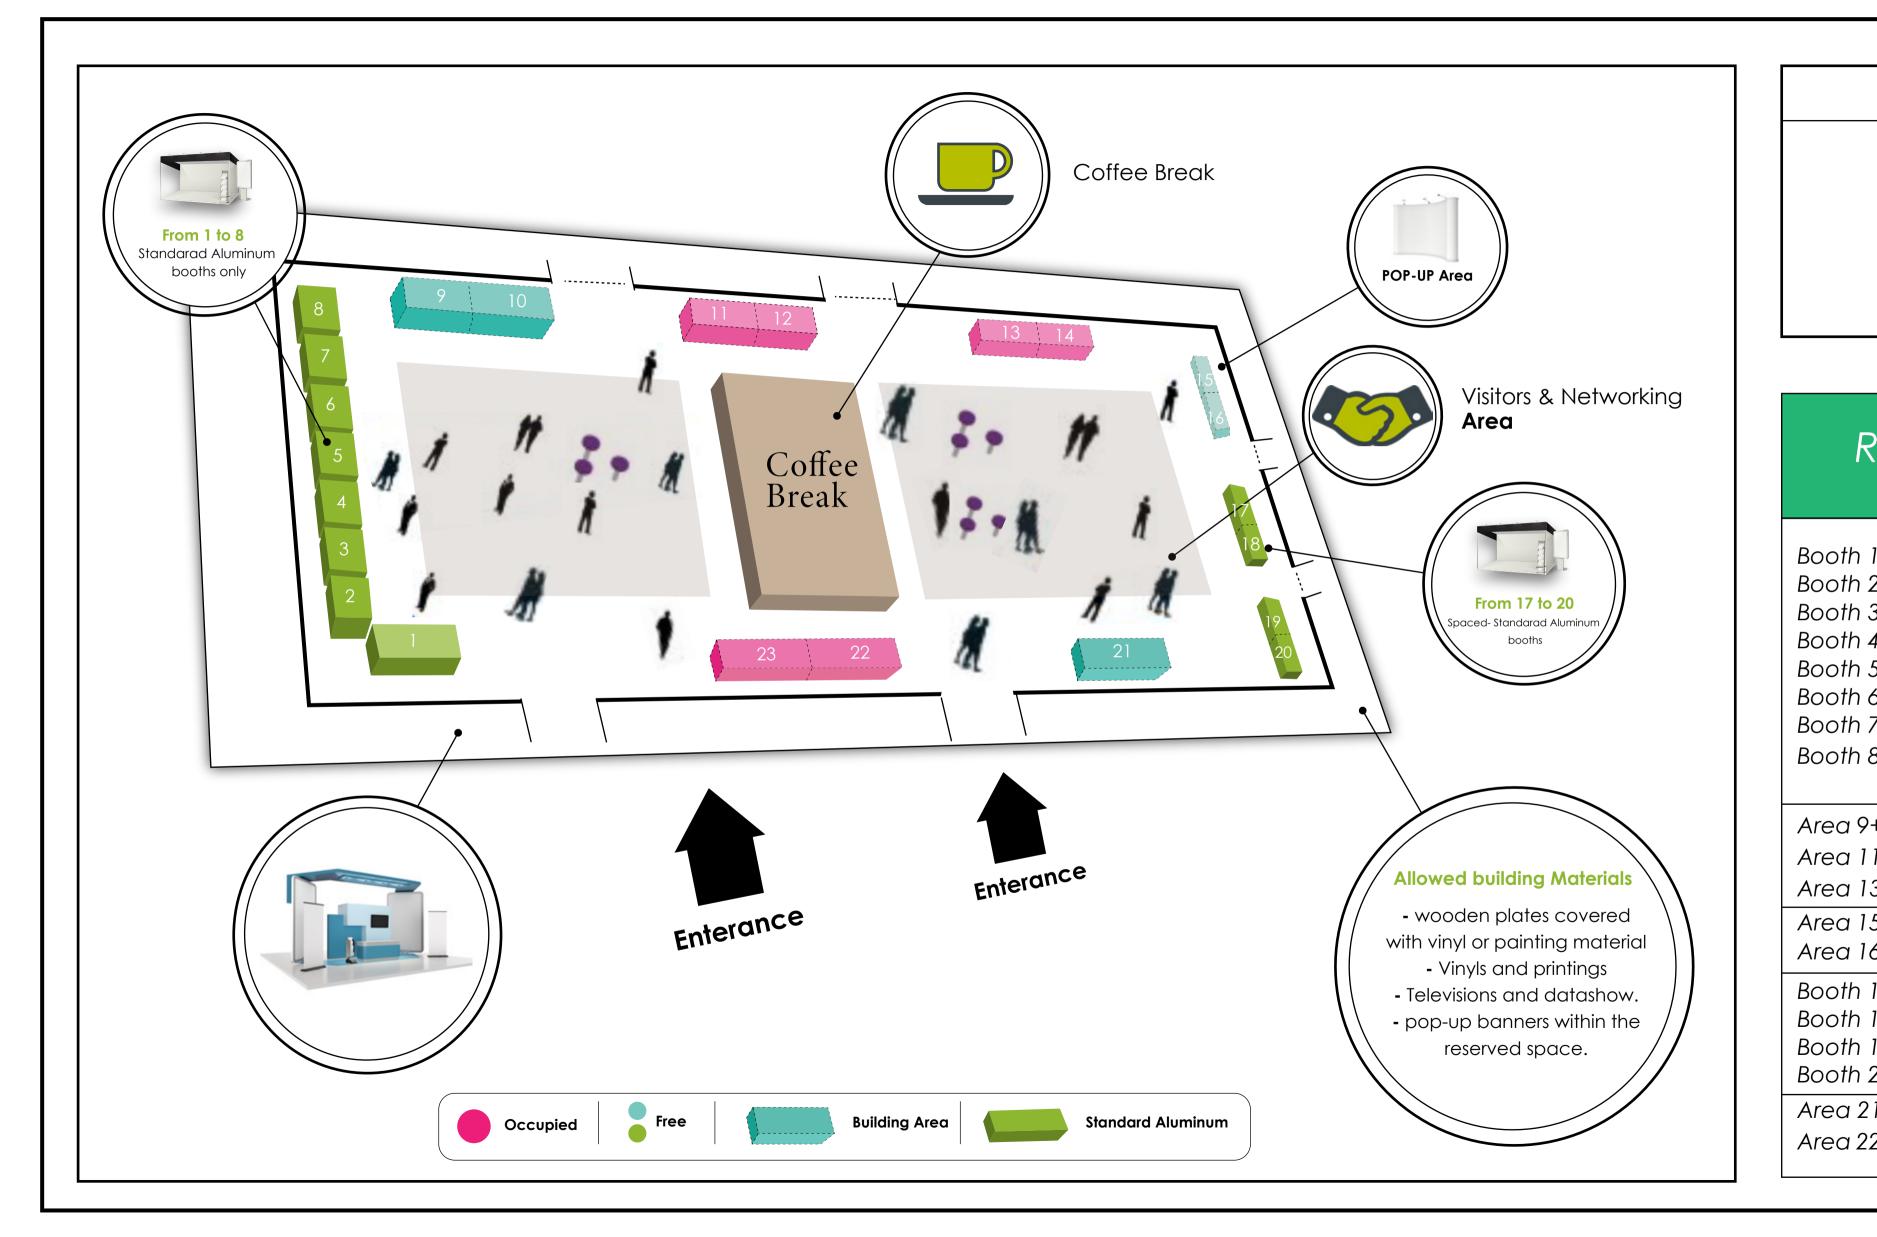

## Reservations

. Available

| Booth 2                    |   |
|----------------------------|---|
| Area 9+10 Available        | _ |
|                            | • |
| Area 11+12 Occupied        | 1 |
| Area 13+14 Occupied        | ł |
| Area 15 / Pop-up Available | , |
| Area 16 / Pop-up Available |   |
| Booth 17 Available         |   |
| Booth 18 Available         |   |
| Booth 19 Available         |   |
|                            |   |
| Booth 20 Available         |   |
| Area 21 Available          |   |
| Area 22+23 Occupied        |   |

#### Please Read Carefully

- AFA will provide a space of W 3 x D 2 meters and Building space of W 5 x D 2,5 meters
- Exhibitors are committed to build their own booth within the provided space.
- AFA will help to provide/ nominate vendor details to assist through thr booth building process based on your needs.
- Standarad booths / space areas are available on first come - first served basis

### Supplied with

- Table + 2 Chairs
- Electrical power supply

2 Meter

3 Meter

From 1 to 7, 17 - 20 reserved for Standard Aluminum booths only

Aluminum Booths are provided without any additional charges
Optional for exhibitors with no interest in building